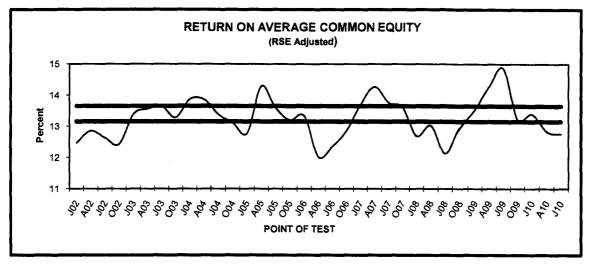

From:

Robert E. Reed, Manager

Natural Gas Section

Subject:

Division Report on Rate RSE for Alabama Gas Corporation as of July 31, 2010

As part of the Division's monitoring function, the staff has developed the return on average common equity for Alabama Gas Corporation for the twelve months ending July 31, 2010.

Based on preliminary figures, the return on average common equity for financial reporting purposes for the twelve months ending July 31, 2010, is 12.7 percent. When club dues, donations, and lobbying expenses are added, the RSE return is 12.8 percent. The allowed return on average common equity is 13.15 percent to 13.65 percent.

| Return on Equity at July 2010 |               |                      |  |  |  |  |
|-------------------------------|---------------|----------------------|--|--|--|--|
|                               | Financial     | RSE                  |  |  |  |  |
| Average Common Equity         | \$329,938,233 | \$829,988,288        |  |  |  |  |
| Net Income                    | \$41,771,192  | -: \$41,7711;192     |  |  |  |  |
| Net Expense Adjustment        |               | <b>*** \$292,700</b> |  |  |  |  |
| RSE Net Income                |               | \$42,070,892         |  |  |  |  |
| RSE Return on Common Equity   | 12.66%        | 12.75%               |  |  |  |  |