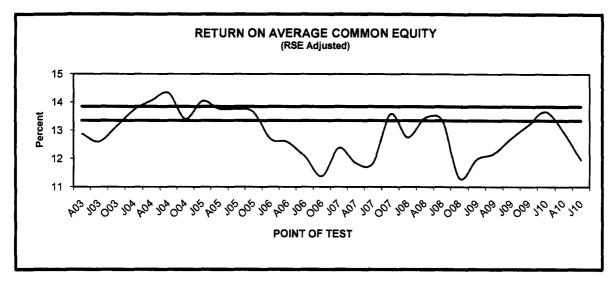

FROM:

Bernard W. Givan, Manager

**Electricity Section** 

SUBJECT:

Division Report on Rate RSE and Rate ECR for Alabama Power Company as of

July 31, 2010

The Energy Division performed the regular monthly examination of the books and records of Alabama Power Company. The attached report, prepared for review by the Commission, presents the Energy Division's computations and determinations of the December 2010 Retail Return on Average Common Equity. In addition, the current and projected status pertaining to the accumulated Over and Under Recovery for Rate ECR is presented. The financial highlights are presented in the tables below:

| Rate RSE Forecast |
|-------------------|
| 12 Months Ending  |
| DECEMBER 31, 2010 |
| *13.99%           |

| Rate ECR Summary |                |  |  |  |  |
|------------------|----------------|--|--|--|--|
| Recovery for     | Balance as of  |  |  |  |  |
| JULY 2010        | JULY 31, 2010  |  |  |  |  |
| \$7,805,928      | \$90,944,748   |  |  |  |  |
| Under-Recovered  | Over-Recovered |  |  |  |  |

<sup>\*</sup>The authorized Rate of Return on Average Common Equity Range is 13.0% - 14.5%

## Alabama Power Company Forecast of Retail Return on Average Common Equity For the 12 Months Ending December 31, 2010

| Common Equity as of July 31, 2010                |                | \$5,346,181,780 |
|--------------------------------------------------|----------------|-----------------|
| Add Budgeted Net Income:                         |                |                 |
| August through December 2010                     | \$240,193,000  |                 |
| Add Budgeted Capital Contributions:              |                |                 |
| August through December 2010                     | (\$13,294,000) |                 |
| Add Other Adjustments:                           |                |                 |
| August through December 2010                     | \$318,000      | \$227,217,000   |
| Deduct Budgeted Stock Dividends:                 |                |                 |
| August through December 2010                     | \$147,892,000  | \$147,892,000   |
| Projected Common Equity as of December 31, 2010  |                | \$5,425,506,780 |
| Projected Average Common Equity                  |                |                 |
| For the 12 Months Ending December 31, 2010       |                | \$5,357,879,780 |
| Projected Retail Investment Separation Factor    |                | 91.57%          |
| Projected Average Retail Common Equity           |                |                 |
| For the 12 Months Ending December 31, 2010       |                | \$4,906,210,515 |
| Projected Retail Net Income                      |                |                 |
| For the 12 Months Ending December 31, 2010       |                | \$686,591,528   |
| Projected Retail Return On Average Common Equity |                |                 |
| For the 12 Months Ending December 31, 2010       |                | 13.99%          |